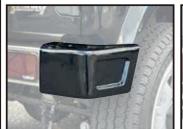

#### ①-1 スチール製コーナーサイドマーカー選択(あり・なし)

※コーナーあり・なしは商品が異なります。ありの場合マーカー取付け穴があいています。 ●コーナーマーカーはJA11 ジムニー用サイドウインカーを流用しています。付属していませんのでお客様でご用意お願い致します。

③ウインカー部選択(あり・なし)

ウインカーあり

ウインカーなし