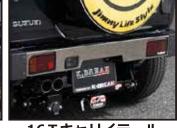

# samurai jimny

# フロントバンパーの選び方

## ①ジムニー (JB64)・ジムニー シエラ (JB74) を選択。





JB64 ジムニ

JB74 ジムニーシエラ

# リアバンパーの選び方

#### ①コーナー部選択(FRP 製・スチール製)





FRP 製コーナー

スチール製コーナ-



#### ②コーナー部選択(FRP 製・スチール製)





FRP 製コーナー

スチール製コーナ-

#### ①-1 スチール製コーナーサイドマーカー選択(あり・なし)





※コーナーあり・なしは商品が異なります。ありの場合マーカー取付け穴があいています。 ●コーナーマーカーはJA11 ジムニー用サイドウインカーを流用しています。付属していませんのでお客様でご用意お願い致します。



③ウインカー部選択(あり・なし)





ウインカーあり

ウインカーなし

#### ①-2FRP 製コーナーサイドマーカー





※コーナーマーカーを取付けの場合穴開け加工が必要になります。 -用サイドウインカーを流用しています。付属していませんのでお客様でご用意お願い致します



#### ④オプション(必要・不必要)選択



フォグランプ取付けステ

## -ル形状選択(JA11 ジムニー・16T キャリイ)





JA11 ジムニ

16Tキャリイテール



# リアバンパー装着の場合、





#### ③オプションリアステップ(必要・不必要)を選択





※リアバンパー本体にボルトで装着商品になります。製品はドレスアップ商品になりますので強度等はありません