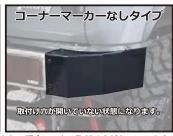

#### ①-1 スチール製コーナーサイドマーカー選択(あり・なし)

※コーナーあり・なしは商品が異なります。ありの場合マーカー取付け穴があいています。 ●コーナーマーカーはJA11 ジムニー用サイドウインカーを流用しています。付属していませんのでお客様でご用意お願い致します。

③ウインカー部選択(あり・なし)

ウインカーあり

ウインカーなし