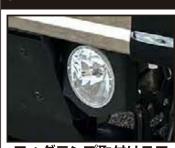

# samurai jimny

# フロントバンパーの選び方

## ①ジムニー (JB64)・ジムニー シエラ (JB74) を選択。





JB64 ジムニ

JB74 ジムニーシエラ

# リアバンパーの選び方

#### ①コーナー部選択(FRP 製・スチール製)





FRP 製コーナー

スチール製コーナ-



#### ②コーナー部選択(FRP 製・スチール製)





FRP 製コーナー

スチール製コーナ-

#### ①-1 スチール製コーナーサイドマーカー選択(あり・なし)





※コーナーあり・なしは商品が異なります。ありの場合マーカー取付け穴があいています。 ●コーナーマーカーはJA11 ジムニー用サイドウインカーを流用しています。付属していませんのでお客様でご用意お願い致します。



③ウインカー部選択(あり・なし)





ウインカーあり

ウインカーなし

#### ①-2FRP 製コーナーサイドマーカー





※コーナーマーカーを取付けの場合穴開け加工が必要になります。 -用サイドウインカーを流用しています。付属していませんのでお客様でご用意お願い致します



#### ④オプション(必要・不必要)選択



フォグランプ取付けステ

## -ル形状選択(JA11 ジムニー・16T キャリイ)





JA11 ジムニ

16Tキャリイテール



# リアバンパー装着の場合、





#### ③オプションリアステップ(必要・不必要)を選択





※リアバンパー本体にボルトで装着商品になります。製品はドレスアップ商品になりますので強度等はありません