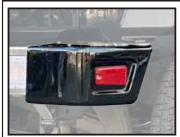

#### ①-1 スチール製コーナーサイドマーカー選択(あり・なし)

※コーナーあり・なしは商品が異なります。ありの場合マーカー取付け穴があいています。 ●コーナーマーカーはJA11 ジムニー用サイドウインカーを流用しています。付属していませんのでお客様でご用意お願い致します。

③ウインカー部選択(あり・なし)

ウインカーあり

ウインカーなし