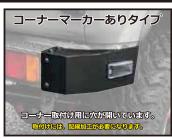

#### ①-1 スチール製コーナーサイドマーカー選択(あり・なし)

※コーナーあり・なしは商品が異なります。ありの場合マーカー取付け穴があいています。 ●コーナーマーカーはJA11 ジムニー用サイドウインカーを流用しています。付属していませんのでお客様でご用意お願い致します。

③ウインカー部選択(あり・なし)

ウインカーあり

ウインカーなし