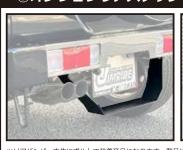

# samurai jimny

# フロントバンパーの選び方

## ①ジムニー (JB64)・ジムニー シエラ (JB74) を選択。





JB64 ジムニ

JB74 ジムニーシエラ

# リアバンパーの選び方

#### ①コーナー部選択(FRP 製・スチール製)





FRP 製コーナー

スチール製コーナ-



#### ②コーナー部選択(FRP 製・スチール製)





FRP 製コーナー

スチール製コーナ-

#### ①-1 スチール製コーナーサイドマーカー選択(あり・なし)





※コーナーあり・なしは商品が異なります。ありの場合マーカー取付け穴があいています。 ●コーナーマーカーはJA11 ジムニー用サイドウインカーを流用しています。付属していませんのでお客様でご用意お願い致します。



③ウインカー部選択(あり・なし)





ウインカーあり

ウインカーなし

#### ①-2FRP 製コーナーサイドマーカー





※コーナーマーカーを取付けの場合穴開け加工が必要になります。 -用サイドウインカーを流用しています。付属していませんのでお客様でご用意お願い致します



#### ④オプション(必要・不必要)選択



フォグランプ取付けステ

## -ル形状選択(JA11 ジムニー・16T キャリイ)





JA11 ジムニ

16Tキャリイテール



# リアバンパー装着の場合、





#### ③オプションリアステップ(必要・不必要)を選択





※リアバンパー本体にボルトで装着商品になります。製品はドレスアップ商品になりますので強度等はありません