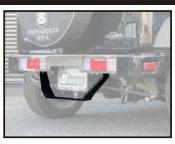

# samurai jimny

# フロントバンパーの選び方

## ①ジムニー (JB64)・ジムニー シエラ (JB74) を選択。





JB64 ジムニ

JB74 ジムニーシエラ

# リアバンパーの選び方

#### ①コーナー部選択(FRP 製・スチール製)





FRP 製コーナー

スチール製コーナ-



#### ②コーナー部選択(FRP 製・スチール製)





FRP 製コーナー

スチール製コーナ-

#### ①-1 スチール製コーナーサイドマーカー選択(あり・なし)





※コーナーあり・なしは商品が異なります。ありの場合マーカー取付け穴があいています。 ●コーナーマーカーはJA11 ジムニー用サイドウインカーを流用しています。付属していませんのでお客様でご用意お願い致します。



③ウインカー部選択(あり・なし)





ウインカーあり

ウインカーなし

#### ①-2FRP 製コーナーサイドマーカー





※コーナーマーカーを取付けの場合穴開け加工が必要になります。 -用サイドウインカーを流用しています。付属していませんのでお客様でご用意お願い致します



#### ④オプション(必要・不必要)選択



フォグランプ取付けステ

## -ル形状選択(JA11 ジムニー・16T キャリイ)





JA11 ジムニ

16Tキャリイテール



# リアバンパー装着の場合、





#### ③オプションリアステップ(必要・不必要)を選択





※リアバンパー本体にボルトで装着商品になります。製品はドレスアップ商品になりますので強度等はありません